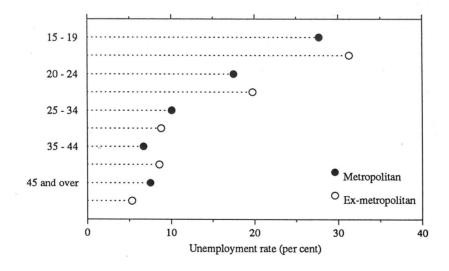

### UNEMPLOYMENT RATE: TREND SERIES, VICTORIA

Youth

There were 117,300 employed persons aged 15-19 years in Victoria in August 1992; there were 47,400 unemployed in the same age group. These 164,700 in the labour force represent 49.7 per cent of the State's 15-19 year olds. 59,900 of these labour force participants are attending school.

TABLE 4. CIVILIAN POPULATION AGED 15 YEARS AND OVER BY LABOUR FORCE STATUS, AGE, AND ATTENDANCE AT AN EDUCATIONAL INSTITUTION, VICTORIA, AUGUST 1992

|                                                | ì                       | Employed                |                 |                           |                           |                                     |                                         | Dantini                                 |
|------------------------------------------------|-------------------------|-------------------------|-----------------|---------------------------|---------------------------|-------------------------------------|-----------------------------------------|-----------------------------------------|
| Particulars                                    | Full-<br>time<br>('000) | Part-<br>time<br>('000) | Total<br>('000) | Unemp-<br>loyed<br>('000) | Labour<br>force<br>('000) | Not in<br>labour<br>force<br>('000) | Unemp-<br>loyment<br>rate<br>(per cent) | Partici-<br>pation<br>rate<br>(per cent |
| Age (years) -                                  |                         |                         |                 |                           |                           |                                     |                                         |                                         |
| 15 - 19                                        | 7.1                     | 45.5                    | 50.6            | 10.7                      | 70.4                      |                                     | 27.2                                    | 25.0                                    |
| 15 - 17                                        | 7.1                     | 45.5                    | 52.6            | 19.7                      | 72.4                      | 118.8                               | 27.3                                    | 37.9                                    |
| 18 - 19                                        | 33.3                    | 31.4                    | 64.7            | 27.7                      | 92.4                      | 47.8                                | 30.0                                    | 65.9                                    |
| Attending school                               | *0.0                    | 45.7                    | 45.7            | 14.2                      | 59.9                      | 130.2                               | 23.7                                    | 31.5                                    |
| Not attending school -                         |                         |                         |                 |                           |                           |                                     |                                         |                                         |
| Left before 1987                               | *0.0                    | *0.0                    | *0.0            | *0.2                      | *0.2                      | *0.0                                | *100.0                                  | *100.0                                  |
| Left from 1987 to survey date                  | 40.3                    | 31.3                    | 71.6            | 33.0                      | 104.6                     | 36.2                                | 31.5                                    | 74.3                                    |
| Total aged 15 - 19 years                       | 40.3                    | 77.0                    | 117.3           | 47.4                      | 164.7                     | 166.6                               | 28.8                                    | 49.7                                    |
| Age (years) -                                  |                         |                         |                 |                           |                           |                                     |                                         |                                         |
| 20 - 24                                        | 195.0                   | 54.2                    | 249.1           | 55.2                      | 304.4                     | 72.6                                | 18.2                                    | 80.7                                    |
| 25 - 34                                        | 425.8                   | 95.9                    | 521.8           | 56.5                      | 578.3                     | 146.9                               | 9.8                                     | 79.7                                    |
| 35 - 44                                        | 397.0                   | 122.0                   | 519.1           | 40.8                      | 559.8                     | 110.7                               | 7.3                                     | 83.5                                    |
| 45 - 54                                        | 284.2                   | 78.3                    | 362.5           | 25.7                      | 388.2                     | 119.6                               | 6.6                                     | 76.4                                    |
| 55 and over                                    | 130.0                   | 52.4                    | 182.4           | 14.4                      | 196.8                     | 706.4                               | 7.3                                     | 21.8                                    |
| Total all ages                                 | 1,472.4                 | 479.8                   | 1,952.2         | 240.0                     | 2,192.2                   | 1,322.9                             | 10.9                                    | 62.4                                    |
| Attending tertiary educational institution for | ull-time                |                         |                 |                           |                           |                                     |                                         |                                         |
| Age (years) -                                  |                         |                         |                 |                           | 2.2                       |                                     |                                         |                                         |
| 15 - 19                                        | *0.5                    | 17.0                    | 17.5            | *4.4                      | 21.9                      | 27.9                                | *20.1                                   | 44.0                                    |
| 20 - 24                                        | *1.0                    | 19.5                    | 20.5            | *4.2                      | 24.8                      | 38.1                                | *17.0                                   | 39.4                                    |

### UNEMPLOYMENT RATES BY AGE GROUP BY SEX, VICTORIA, AUGUST 1992

TABLE 5. CIVILIAN POPULATION AGED 15 YEARS AND OVER BY LABOUR FORCE STATUS, BIRTHPLACE, AND PERIOD OF ARRIVAL IN AUSTRALIA, VICTORIA, AUGUST 1992