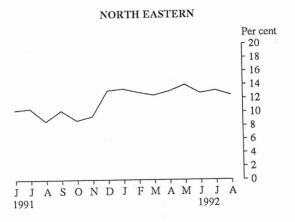

Regions

The highest unemployment rate in the State was 17.8 per cent in the North Western Melbourne region, where there were 17,500 unemployed persons. The highest number of unemployed (30,300) was in the Mornington Peninsula region; the unemployment rate in this region was 11.6 per cent. Inner Eastern Melbourne had the lowest unemployment rate of 7.3 per cent and Eastern Victoria had the lowest number of unemployed with 12,100.