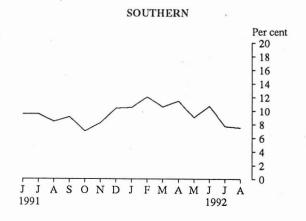

Regions

The highest unemployment rate in the State was 17.8 per cent in the North Western Melbourne region, where there were 17,500 unemployed persons. The highest number of unemployed (30,300) was in the Mornington Peninsula region; the unemployment rate in this region was 11.6 per cent. Inner Eastern Melbourne had the lowest unemployment rate of 7.3 per cent and Eastern Victoria had the lowest number of unemployed with 12,100.