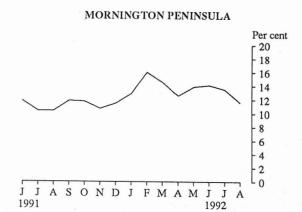

Regions

The highest unemployment rate in the State was 17.8 per cent in the North Western Melbourne region, where there were 17,500 unemployed persons. The highest number of unemployed (30,300) was in the Mornington Peninsula region; the unemployment rate in this region was 11.6 per cent. Inner Eastern Melbourne had the lowest unemployment rate of 7.3 per cent and Eastern Victoria had the lowest number of unemployed with 12,100.