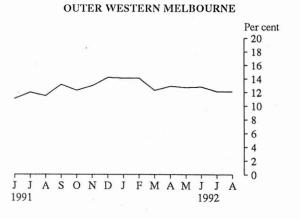

Regions

The highest unemployment rate in the State was 17.8 per cent in the North Western Melbourne region, where there were 17,500 unemployed persons. The highest number of unemployed (30,300) was in the Mornington Peninsula region; the unemployment rate in this region was 11.6 per cent. Inner Eastern Melbourne had the lowest unemployment rate of 7.3 per cent and Eastern Victoria had the lowest number of unemployed with 12,100.