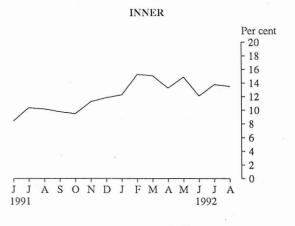

Regions

The highest unemployment rate in the State was 17.8 per cent in the North Western Melbourne region, where there were 17,500 unemployed persons. The highest number of unemployed (30,300) was in the Mornington Peninsula region; the unemployment rate in this region was 11.6 per cent. Inner Eastern Melbourne had the lowest unemployment rate of 7.3 per cent and Eastern Victoria had the lowest number of unemployed with 12,100.