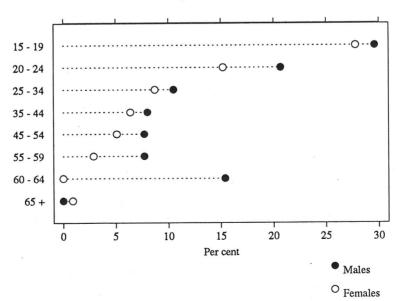

### UNEMPLOYMENT RATE: TREND SERIES, VICTORIA

Youth

There were 117,300 employed persons aged 15-19 years in Victoria in August 1992; there were 47,400 unemployed in the same age group. These 164,700 in the labour force represent 49.7 per cent of the State's 15-19 year olds. 59,900 of these labour force participants are attending school.

### UNEMPLOYMENT RATES BY AGE GROUP BY SEX, VICTORIA, AUGUST 1992

TABLE 5. CIVILIAN POPULATION AGED 15 YEARS AND OVER BY LABOUR FORCE STATUS, BIRTHPLACE, AND PERIOD OF ARRIVAL IN AUSTRALIA, VICTORIA, AUGUST 1992