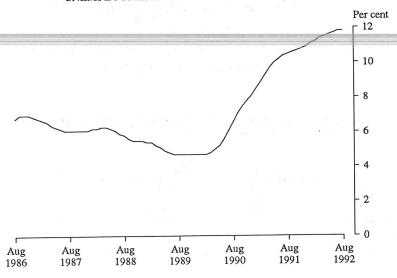

Unemployment

The trend estimate of the unemployment rate was 11.8 per cent for August 1992. Trend estimates indicate that the rate of increase in the unemployment rate may be slowing. The number of unemployed persons (trend estimate) in Victoria was 263,900 in August 1992. This comprised 160,800 males and 103,000 females. Unemployment rates for these two groups were 12.4 per cent and 11.0 per cent, respectively.