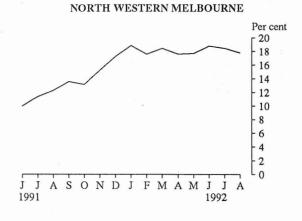

Regions

The highest unemployment rate in the State was 17.8 per cent in the North Western Melbourne region, where there were 17,500 unemployed persons. The highest number of unemployed (30,300) was in the Mornington Peninsula region; the unemployment rate in this region was 11.6 per cent. Inner Eastern Melbourne had the lowest unemployment rate of 7.3 per cent and Eastern Victoria had the lowest number of unemployed with 12,100.