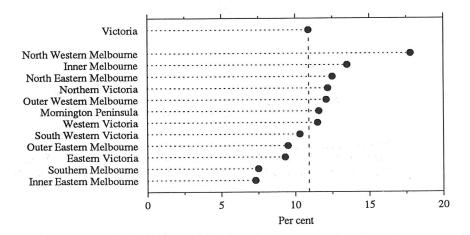

Regions

The highest unemployment rate in the State was 17.8 per cent in the North Western Melbourne region, where there were 17,500 unemployed persons. The highest number of unemployed (30,300) was in the Mornington Peninsula region; the unemployment rate in this region was 11.6 per cent. Inner Eastern Melbourne had the lowest unemployment rate of 7.3 per cent and Eastern Victoria had the lowest number of unemployed with 12,100.

## UNEMPLOYMENT RATES: VICTORIAN LABOUR FORCE REGIONS, AUGUST 1992