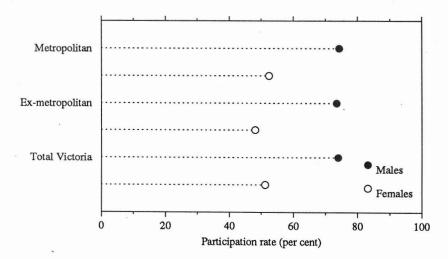

Regions

The highest unemployment rate in the State was 17.8 per cent in the North Western Melbourne region, where there were 17,500 unemployed persons. The highest number of unemployed (30,300) was in the Mornington Peninsula region; the unemployment rate in this region was 11.6 per cent. Inner Eastern Melbourne had the lowest unemployment rate of 7.3 per cent and Eastern Victoria had the lowest number of unemployed with 12,100.