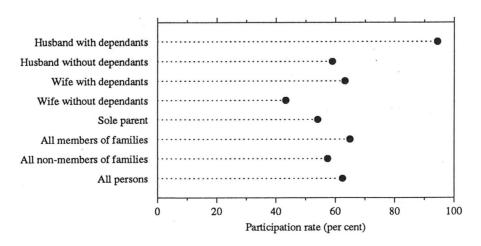

|                                              | A TAIVABAD A C          | Employe                 |                 |                           | CGCSI                     |         | Civilian<br>popu-              |                                         |                                          |
|----------------------------------------------|-------------------------|-------------------------|-----------------|---------------------------|---------------------------|---------|--------------------------------|-----------------------------------------|------------------------------------------|
| Family status                                | Full-<br>time<br>('000) | Part-<br>time<br>('000) | Total<br>('000) | Unemp-<br>loyed<br>('000) | Labour<br>force<br>('000) |         | lation<br>15 years<br>and over | Unemp-<br>loyment<br>rate<br>(per cent) | Partici-<br>pation<br>rate<br>(per cent) |
| Member of a family -                         |                         |                         |                 |                           |                           |         |                                |                                         |                                          |
| Married -                                    |                         |                         |                 |                           |                           |         |                                |                                         |                                          |
| Husband -                                    |                         |                         |                 |                           |                           |         |                                |                                         |                                          |
| With children (a)                            | 375.4                   | 20.9                    | 396.2           | 38.1                      | 434.3                     | 19.4    | 453.7                          | 8.8                                     | 95.7                                     |
| Without children (a)                         | 297.5                   | 33.1                    | 330.6           | 25.3                      | 355.9                     | 204.4   | 560.2                          | 7.1                                     | 63.5                                     |
| Wife -                                       |                         |                         |                 |                           |                           |         |                                |                                         |                                          |
| With children (a)                            | 101.3                   | 142.9                   | 244.3           | 20.1                      | 264.4                     | 168.8   | 433.2                          | 7.6                                     | 61.0                                     |
| Without children (a)                         | 156.9                   | 91.7                    | 248.5           | 13.8                      | 262.3                     | 282.7   | 545.0                          | 5.3                                     | 48.1                                     |
| Not-married family head -                    |                         |                         |                 |                           |                           |         |                                |                                         |                                          |
| Male -                                       |                         |                         |                 |                           |                           |         |                                |                                         |                                          |
| With children (a)                            | *3.2                    | *0.6                    | *3.8            | *0.8                      | 4.6                       | *1.4    | 5.9                            | *17.9                                   | 77.1                                     |
| Without children (a)                         | 13.3                    | *1.5                    | 14.8            | *2.1                      | 17.0                      | 7.3     | 24.2                           | *12.5                                   | 70.1                                     |
| Female -                                     |                         |                         |                 |                           |                           |         |                                |                                         |                                          |
| With children (a)                            | 16.3                    | 14.8                    | 31.1            | *4.2                      | 35.4                      | 41.5    | 76.8                           | *12.0                                   | 46.0                                     |
| Without children (a)                         | 18.6                    | 7.3                     | 25.8            | *1.3                      | 27.1                      | 35.5    | 62.6                           | *4.7                                    | 43.3                                     |
| Child of family head (b) -                   |                         |                         |                 |                           |                           |         |                                |                                         |                                          |
| Males                                        | 128.8                   | 45.8                    | 174.6           | 51.9                      | 226.5                     | 96.8    | 323.3                          | 22.9                                    | 70.1                                     |
| Females                                      | 71.7                    | 55.6                    | 127.3           | 30.1                      | 157.4                     | 84.4    | 241.9                          | 19.1                                    | 65.1                                     |
| Other relative of family head                | 17.4                    | *2.4                    | 19.7            | 5.0                       | 24.7                      | 37.3    | 62.1                           | 20.3                                    | 39.9                                     |
| Total                                        | 1,200.3                 | 416.4                   | 1,616.8         | 192.8                     | 1,809.6                   | 979.4   | 2,789.0                        | 10.7                                    | 64.9                                     |
| Not a member of a family -<br>Living alone - |                         |                         |                 |                           |                           |         |                                |                                         |                                          |
| Males                                        | 63.8                    | 8.6                     | 72.5            | 9.0                       | 81.5                      | 45.8    | 127.3                          | 11.1                                    | 64.0                                     |
| Females                                      | 37.1                    | 8.9                     | 46.0            | 4.9                       | 50.9                      | 126.9   | 177.8                          | 9.6                                     | 28.6                                     |
| Not living alone -                           |                         |                         |                 |                           |                           |         |                                |                                         |                                          |
| Males                                        | 67.3                    | 11.5                    | 78.8            | 13.1                      | 91.9                      | 23.3    | 115.2                          | 14.2                                    | 79.7                                     |
| Females                                      | 43.3                    | 17.5                    | 60.8            | 9.7                       | 70.4                      | 22.4    | 92.9                           | 13.7                                    | 75.8                                     |
| Total                                        | 211.5                   | 46.6                    | 258.1           | 36.7                      | 294.8                     | 218.5   | 513.3                          | 12.4                                    | 57.4                                     |
| Not family coded                             | 60.5                    | 16.8                    | 77.3            | 10.5                      | 87.9                      | 125.0   | 212.9                          | 12.0                                    | 41.3                                     |
| Total                                        | 1,472.4                 | 479.8                   | 1,952.2         | 240.0                     | 2,192.2                   | 1,322.9 | 3,515.1                        | 10.9                                    | 62.4                                     |

<sup>(</sup>a) Aged 0 - 14 present in household. (b) Aged 15 and over.

### PARTICIPATION RATES BY FAMILY STATUS, VICTORIA, AUGUST 1992