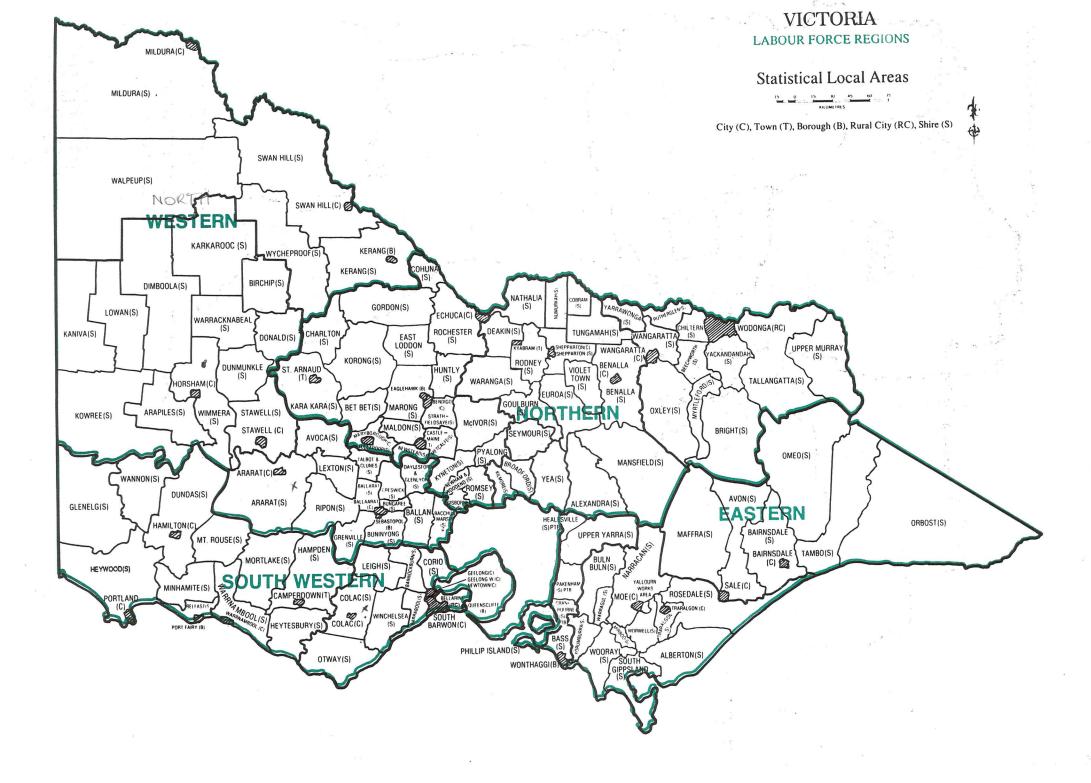

| 9,500                         | 9,300                 | 9,300                         | 10,000                  | 9,200                        | 10,100              | 10,100               | 10,200              |
| 5,000,000           | 13,100                                            | 13,700                        | 11,400                        | 14,400             | 13,300                        | 14,200                        | 13,800                | 13,800                        | 14,900                  | 13,600                       | 15,100              | 15,100               | 15,200              |

<sup>(</sup>a) From March 1989, standard errors have been revised consistent with the new labour force sample introduced over the period September to December 1987.





© Commonwealth of Australia 1992

2062022008929 ISSN 1030-536X

Recommended retail price: \$16.00