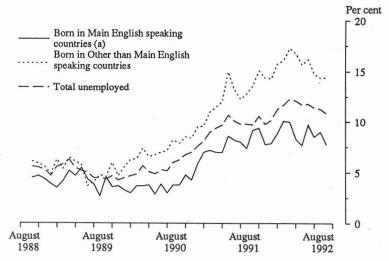

### UNEMPLOYMENT RATES BY AGE GROUP BY SEX, VICTORIA, AUGUST 1992

TABLE 5. CIVILIAN POPULATION AGED 15 YEARS AND OVER BY LABOUR FORCE STATUS, BIRTHPLACE, AND PERIOD OF ARRIVAL IN AUSTRALIA, VICTORIA, AUGUST 1992

|                                  |                         | Employed                |                 |                           |                           | M - + :                             | <i>TT</i>                               | D                                            |
|----------------------------------|-------------------------|-------------------------|-----------------|---------------------------|---------------------------|-------------------------------------|-----------------------------------------|----------------------------------------------|
| Birthplace particulars (b)       | Full-<br>time<br>('000) | Part-<br>time<br>('000) | Total<br>('000) | Unemp-<br>loyed<br>('000) | Labour<br>force<br>('000) | Not in<br>labour<br>force<br>('000) | Unemp-<br>loyment<br>rate<br>(per cent) | Partici-<br>pation<br>rate (a)<br>(per cent) |
| Born in Australia                | 1,047.8                 | 368.9                   | 1,416.7         | 163.9                     | 1,580.6                   | 848.6                               | 10.4                                    | 65.1                                         |
| Born outside Australia -         |                         |                         |                 |                           |                           |                                     |                                         |                                              |
| Africa                           | 11.1                    | *2.7                    | 13.9            | *2.3                      | 16.2                      | 8.8                                 | *14.2                                   | 64.7                                         |
| America                          | 13.3                    | *4.3                    | 17.6            | *2.5                      | 20.2                      | 5.5                                 | *12.6                                   | 78.5                                         |
| Asia                             | 74.7                    | 16.2                    | 90.9            | 20.9                      | 111.7                     | 68.8                                | 18.7                                    | 61.9                                         |
| The Middle East and North Africa | 17.8                    | *2.7                    | 20.6            | *4.1                      | 24.7                      | 22.8                                | *16.7                                   | 52.0                                         |
| Europe -                         |                         |                         |                 |                           |                           |                                     |                                         |                                              |
| Germany                          | 13.5                    | *4.0                    | 17.6            | *1.0                      | 18.6                      | 13.8                                | *5.5                                    | 57.4                                         |
| Greece                           | 30.4                    | 10.1                    | 40.5            | *3.9                      | 44.3                      | 29.3                                | *8.7                                    | 60.2                                         |
| Italy                            | 41.5                    | 9.6                     | 51.0            | 8.1                       | 59.2                      | 59.9                                | 13.8                                    | 49.7                                         |
| Malta                            | 12.2                    | *3.2                    | 15.5            | *1.8                      | 17.3                      | 11.8                                | *10.4                                   | 59.5                                         |
| Netherlands                      | 15.4                    | 4.7                     | 20.0            | *0.8                      | 20.8                      | 12.6                                | *3.8                                    | 62.4                                         |
| Poland                           | 11.1                    | *2.2                    | 13.3            | *1.8                      | 15.1                      | 16.2                                | *11.9                                   | 48.2                                         |
| UK and Ireland                   | 94.9                    | 30.9                    | 125.9           | 10.3                      | 136.2                     | 89.7                                | 7.6                                     | 60.3                                         |
| Yugoslavia (c)                   | 32.8                    | 5.2                     | 38.0            | 10.2                      | 48.2                      | 24.4                                | 21.2                                    | 66.4                                         |
| Other Europe                     | 29.6                    | 7.9                     | 37.5            | *4.1                      | 41.6                      | 35.6                                | *9.8                                    | 53.9                                         |
| Total Europe                     | 281.4                   | 77.9                    | 359.3           | 42.0                      | 401.3                     | 293.2                               | 10.5                                    | 57.8                                         |
| New Zealand                      | 23.0                    | 6.4                     | 29.5            | *3.0                      | 32.4                      | 11.5                                | *9.1                                    | 73.7                                         |
| Total Oceania                    | 24.5                    | 6.7                     | 31.2            | *3.7                      | 34.9                      | 13.9                                | *10.7                                   | 71.5                                         |
| Main English speaking            |                         |                         |                 |                           |                           |                                     |                                         |                                              |
| countries (d)                    | 128.0                   | 40.9                    | 168.9           | 14.3                      | 183.3                     | 106.7                               | 7.8                                     | 63.2                                         |
| Other                            | 296.6                   | 70.0                    | 366.6           | 61.8                      | 428.4                     | 307.7                               | 14.4                                    | 58.2                                         |
| Period of arrival -              |                         |                         |                 |                           |                           |                                     |                                         |                                              |
| Before 1961                      | 95.2                    | 31.8                    | 127.0           | 7.7                       | 134.7                     | 171.6                               | 5.7                                     | 44.0                                         |
| 1961 - 1965                      | 49.6                    | 11.0                    | 60.7            | 6.2                       | 66.9                      | 51.6                                | 9.3                                     | 56.4                                         |
| 1966 - 1970                      | 75.2                    | 20.0                    | 95.2            | 10.3                      | 105.5                     | 44.9                                | 9.8                                     | 70.1                                         |
| 1971 - 1975                      | 52.1                    | 14.3                    | 66.4            | 8.6                       | 75.0                      | 30.0                                | 11.4                                    | 71.4                                         |
| 1976 - 1980                      | 37.0                    | 10.4                    | 47.4            | 6.2                       | 53.5                      | 22.3                                | 11.5                                    | 70.6                                         |
| 1981 - 1985                      | 42.8                    | 10.5                    | 53.3            | 8.7                       | 62.0                      | 27.7                                | 14.0                                    | 69.1                                         |
| 1986 to survey date              | 72.6                    | 12.9                    | 85.5            | 28.6                      | 114.1                     | 66.3                                | 25.0                                    | 63.2                                         |
| Total overseas born              | 424.6                   | 110.9                   | 535.5           | 76.2                      | 611.6                     | 414.5                               | 12.5                                    | 59.6                                         |

## UNEMPLOYMENT RATES BY BIRTHPLACE AND TOTAL UNEMPLOYED, VICTORIA

(a) Comprises United Kingdom and Ireland, Canada, United States of America, South Africa and New Zealand.

TABLE 6. CIVILIAN POPULATION AGED 15 YEARS AND OVER BY LABOUR FORCE STATUS AND FAMILY STATUS, VICTORIA, AUGUST 1992