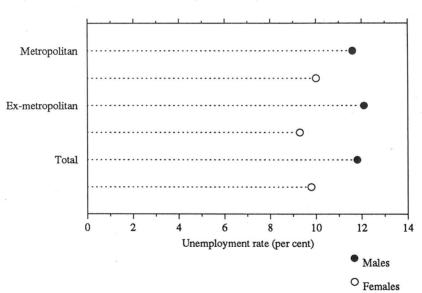

Unemployment

The trend estimate of the unemployment rate was 11.8 per cent for August 1992. Trend estimates indicate that the rate of increase in the unemployment rate may be slowing. The number of unemployed persons (trend estimate) in Victoria was 263,900 in August 1992. This comprised 160,800 males and 103,000 females. Unemployment rates for these two groups were 12.4 per cent and 11.0 per cent, respectively.