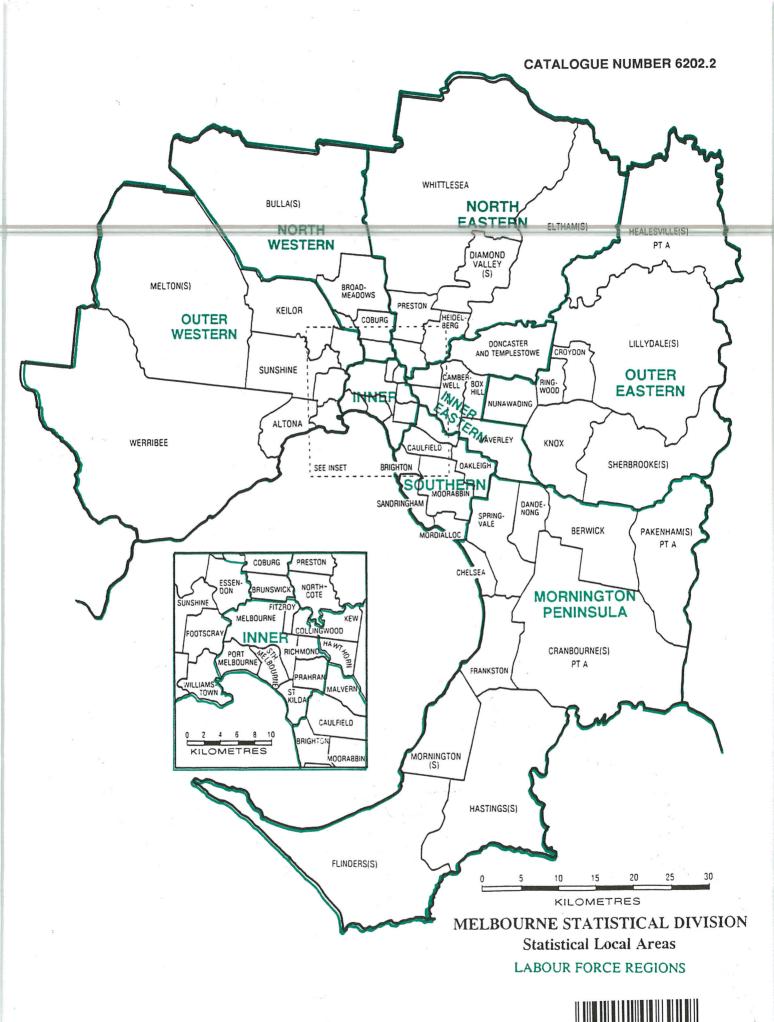

| 9,500                         | 9,300                 | 9,300                         | 10,000                  | 9,200                        | 10,100              | 10,100               | 10,200              |
| 5,000,000           | 13,100                                            | 13,700                        | 11,400                        | 14,400             | 13,300                        | 14,200                        | 13,800                | 13,800                        | 14,900                  | 13,600                       | 15,100              | 15,100               | 15,200              |

<sup>(</sup>a) From March 1989, standard errors have been revised consistent with the new labour force sample introduced over the period September to December 1987.





© Commonwealth of Australia 1992

2062022008929 ISSN 1030-536X

Recommended retail price: \$16.00