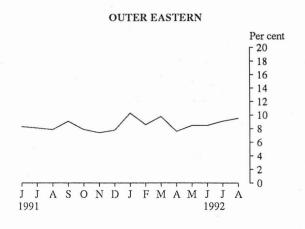

Regions

The highest unemployment rate in the State was 17.8 per cent in the North Western Melbourne region, where there were 17,500 unemployed persons. The highest number of unemployed (30,300) was in the Mornington Peninsula region; the unemployment rate in this region was 11.6 per cent. Inner Eastern Melbourne had the lowest unemployment rate of 7.3 per cent and Eastern Victoria had the lowest number of unemployed with 12,100.