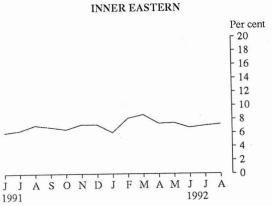

Regions

The highest unemployment rate in the State was 17.8 per cent in the North Western Melbourne region, where there were 17,500 unemployed persons. The highest number of unemployed (30,300) was in the Mornington Peninsula region; the unemployment rate in this region was 11.6 per cent. Inner Eastern Melbourne had the lowest unemployment rate of 7.3 per cent and Eastern Victoria had the lowest number of unemployed with 12,100.