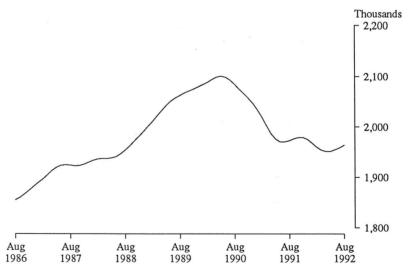

### **Employment**

In terms of original data, there were 1,952,200 employed persons in Victoria in August 1992. This figure was comprised of 997,500 full time males, 127,800 part time males, 474,900 full time females and 352,000 part time females. This is the first time since April 1984 that the number of full time employed males has fallen below one million.

### EMPLOYED PERSONS: TREND SERIES, VICTORIA

The trend estimate of the number of employed persons in Victoria has shown small increases over the past four months. Seasonally adjusted, there were 1,961,900 persons employed in the State in August 1992, an increase of 23,500 over the low figure recorded in May.